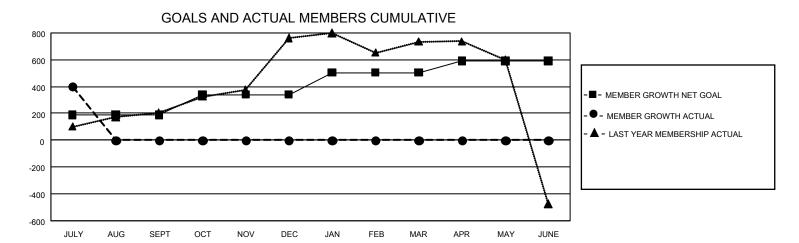

## GMT Constitutional Area 6, Group L

REPORT DOES NOT INCLUDE CLUBS IN UNDISTRICTED AREAS.

| Clubs         |               |             |               | Members               |                       |                         |                                                    |  |  |
|---------------|---------------|-------------|---------------|-----------------------|-----------------------|-------------------------|----------------------------------------------------|--|--|
|               | RESULTS FOR   | R 2021-2022 |               | RESULTS FOR 2021-2022 |                       |                         |                                                    |  |  |
| QUARTER       | NEW CLUB GOAL | NEW CLUBS   | DROPPED CLUBS | QUARTER MEMB          | ER GROWTH NET<br>GOAL | MEMBER GROWTH<br>ACTUAL | DROPPED<br>MEMBERS ACTUAL<br>(including transfers) |  |  |
| JULY/AUG/SEPT | 3             | 6           | 0             | JULY/AUG/SEPT         | 190                   | 503                     | 71                                                 |  |  |
| OCT/NOV/DEC   | 15            | 0           | 0             | OCT/NOV/DEC           | 150                   | 0                       | 0                                                  |  |  |
| JAN/FEB/MAR   | 12            | 0           | 0             | JAN/FEB/MAR           | 165                   | 0                       | 0                                                  |  |  |
| APR/MAY/JUNE  | 6             | 0           | 0             | APR/MAY/JUNE          | 85                    | 0                       | 0                                                  |  |  |

## GOALS AND ACTUAL NEW CLUBS CUMULATIVE

| DROPPED CLUBS: 0 |    | 77 CLUBS OF 307 ADDED 1 OR MORE<br>NEW MEMBERS | GENDER DISTRIBUTION  MALE 7,344 (61.85%) |                |       |
|------------------|----|------------------------------------------------|------------------------------------------|----------------|-------|
| DROPPED MEMBERS  |    |                                                | FEMALE                                   | 4,530 (38.15%) |       |
| DECEASED         | 3  | CLICK HEDE FOR CLIMILITATIVE                   | TOTAL FAMILY UNIT MEMBERS                |                | 6,845 |
| CLUB CANCELLED 0 |    | CLICK HERE FOR CUMULATIVE  MEMBERSHIP DATA     | FAMILY MEMBERS PAYING HALF DUES          |                | 3,835 |
| OTHER            | 68 |                                                | FAMILY MEMBERS PAYING HALF DUES          |                | 3,033 |
| TOTAL            | 71 |                                                |                                          |                |       |