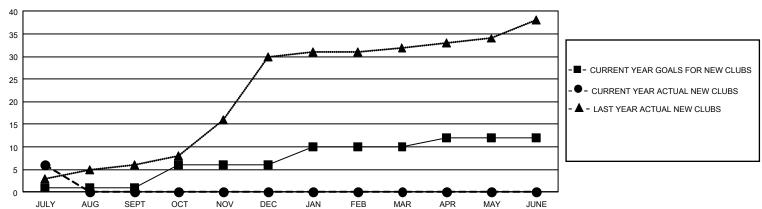

## GMT Constitutional Area 6, Group L

REPORT DOES NOT INCLUDE CLUBS IN UNDISTRICTED AREAS.

| Clubs         |               |             |               | Members               |                       |                         |                                                    |  |  |
|---------------|---------------|-------------|---------------|-----------------------|-----------------------|-------------------------|----------------------------------------------------|--|--|
|               | RESULTS FOR   | R 2021-2022 |               | RESULTS FOR 2021-2022 |                       |                         |                                                    |  |  |
| QUARTER       | NEW CLUB GOAL | NEW CLUBS   | DROPPED CLUBS | QUARTER MEMB          | ER GROWTH NET<br>GOAL | MEMBER GROWTH<br>ACTUAL | DROPPED<br>MEMBERS ACTUAL<br>(including transfers) |  |  |
| JULY/AUG/SEPT | 3             | 6           | 0             | JULY/AUG/SEPT         | 190                   | 503                     | 71                                                 |  |  |
| OCT/NOV/DEC   | 15            | 0           | 0             | OCT/NOV/DEC           | 150                   | 0                       | 0                                                  |  |  |
| JAN/FEB/MAR   | 12            | 0           | 0             | JAN/FEB/MAR           | 165                   | 0                       | 0                                                  |  |  |
| APR/MAY/JUNE  | 6             | 0           | 0             | APR/MAY/JUNE          | 85                    | 0                       | 0                                                  |  |  |

## GOALS AND ACTUAL NEW CLUBS CUMULATIVE

| DROPPED CLUBS: 0 |    | 77 CLUBS OF 307 ADDED 1 OR MORE<br>NEW MEMBERS | GENDER DISTRIBUTION  MALE 7,344 (61.85%) |                |       |
|------------------|----|------------------------------------------------|------------------------------------------|----------------|-------|
| DROPPED MEMBERS  |    |                                                | FEMALE                                   | 4,530 (38.15%) |       |
| DECEASED         | 3  | CLICK HEDE FOR CLIMILITATIVE                   | TOTAL FAMILY UNIT MEMBERS                |                | 6,845 |
| CLUB CANCELLED 0 |    | CLICK HERE FOR CUMULATIVE  MEMBERSHIP DATA     | FAMILY MEMBERS PAYING HALF DUES          |                | 3,835 |
| OTHER            | 68 |                                                | FAMILY MEMBERS PAYING HALF DUES          |                | 3,033 |
| TOTAL            | 71 |                                                |                                          |                |       |